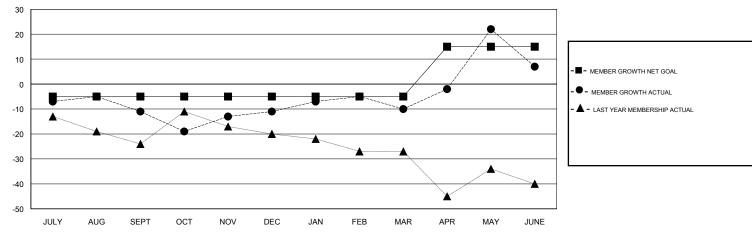

## LOCATION NEWFOUNDLAND-LABRADOR

**GMT CA** 

| Clubs         |               |           |               | Members               |                           |                         |                                              |
|---------------|---------------|-----------|---------------|-----------------------|---------------------------|-------------------------|----------------------------------------------|
|               | RESULTS FOR   | 2017-2018 |               | RESULTS FOR 2017-2018 |                           |                         |                                              |
| QUARTER       | NEW CLUB GOAL | NEW CLUBS | DROPPED CLUBS | QUARTER               | MEMBER GROWTH NET<br>GOAL | MEMBER GROWTH<br>ACTUAL | DROPPED MEMBERS ACTUAL (including transfers) |
| JULY/AUG/SEPT | 0             | 0         | 0             | JULY/AUG/SEPT         | -5                        | 16                      | 26                                           |
| OCT/NOV/DEC   | 0             | 0         | 0             | OCT/NOV/DEC           | 0                         | 48                      | 43                                           |
| JAN/FEB/MAR   | 0             | 0         | 0             | JAN/FEB/MAR           | 0                         | 45                      | 43                                           |
| APR/MAY/JUNE  | 1             | 1         | 0             | APR/MAY/JUNE          | 20                        | 61                      | 43                                           |